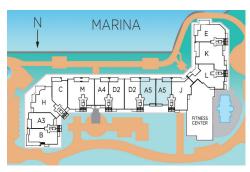

## MODEL A-5\*

| 2BR/ | SIL | JDY / | ' 3 | BAI | HS |  |
|------|-----|-------|-----|-----|----|--|
|      |     |       |     |     |    |  |

| Total Living Area  | 3,188 S.F. |  |
|--------------------|------------|--|
| Terraces/Balconies | 401 S.F.   |  |
| AC Living Area     | 2,787 S.F. |  |