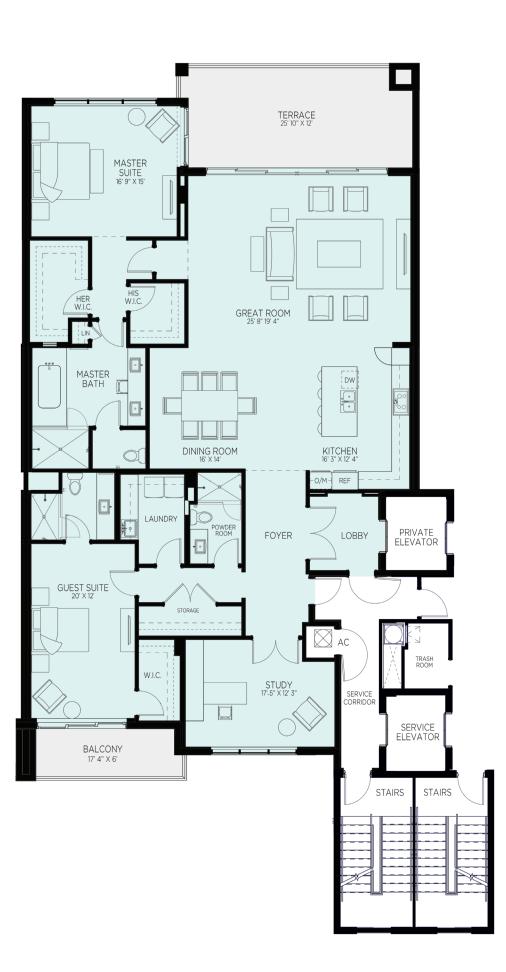

## MODEL A-5\*

| 2BR/ | SIL | JDY / | ' 3 | BAI | HS |  |
|------|-----|-------|-----|-----|----|--|
|      |     |       |     |     |    |  |

| Total Living Area  | 3,188 S.F. |  |
|--------------------|------------|--|
| Terraces/Balconies | 401 S.F.   |  |
| AC Living Area     | 2,787 S.F. |  |

\*Model A has variations

۲

۲

ALL DEPICTIONS OF FURNITURE, APPLIANCES, COUNTERS, FLOOR AND WALL COVERINGS, SOFFITS, RAILINGS AND OTHER MATTERS OF DETAIL, INCLUDING WITHOUT LIMITATION, ITEMS OF FINISH AND DECORATION, ARE CONCEPTUAL ONLY AND ARE NOT NECESSARILY INCLUDED IN EACH UNIT. UNIT DIMENSIONS, CEILING HEIGHTS AND SQUARE FOOTAGES ARE APPROXIMATE, NOT TO SCALE AND MAY VARY WITH ACTUAL CONSTRUCTION.